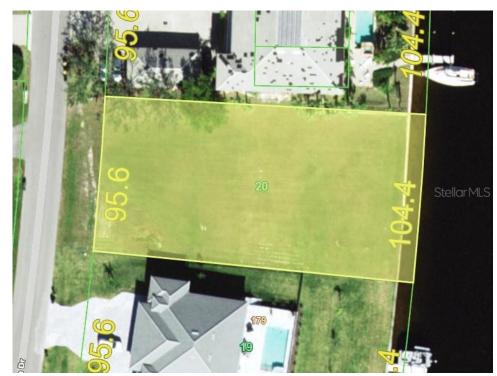

## 3234 WOOD THRUSH DRIVE, Punta Gorda, FL, 33950

Vacant Land

Neighborhood: Punta Gorda Isles, PGI Bird Section, Punta Gorda

Subdivision: PUNTA GORDA ISLES SEC 14

Acreage: 1/4 to less than 1/2

Lot Dim: 95 x 200 x 104 x 200

Lot Size Sqft: 20000

S/S/B/L: 179 20

Prior Taxes: \$5,814

Water View: Canal

Waterfrontage: 104

MLS: C7480312

Listed By: WALKER REALTY GROUP FLORIDA

SAILBOAT WATERFRONT LOT – GM-15/MULTI-FAMILY DEVELOPMENT OPPORTUNITY located in desirable Punta Gorda Isles. With NO BRIDGES to

navigate, it provides direct access to the expansive waters of Charlotte Harbor and the Gulf of Mexico. Spanning approximately 0.46 acres, this oversized lot boasts dimensions of 95.6 x 200 x 104.4 x 200 and is equipped with city water and sewer connections. GM-15/Multi-family Development allows 7 dwellings per residence. The property benefits from the City-maintained concrete seawall. This cleared and buildable SAILBOAT CANAL LOT is strategically located just minutes away from downtown Punta Gorda, Fisherman's Village, the Punta Gorda airport, US-41, I-75, and the exciting new Sunseeker Resort, making it an incredibly desirable investment opportunity for multi-family development.