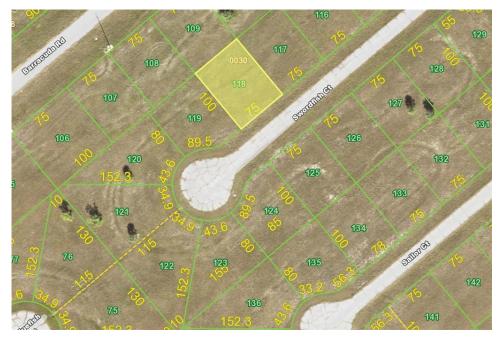

## 14310 SWORDFISH COURT, Placida, FL, 33946

Vacant Land

Neighborhood: Placida, Rotonda Villas

Subdivision: ROTONDA VILLAS

Acreage: 0 to less than 1/4

Lot Dim: 75 x 100 x 75 x 100

Lot Size Sqft: 7500

S/S/B/L: 30 118

Prior Taxes: \$353

Water View:

Waterfrontage: 0

MLS: C7491416

Listed By: RE/MAX HARBOR REALTY

ROTONDA VILLAS LOT - Build your custom home here or buy as an investment. Lot is located in growing area of Placida in the deed-restricted community of Rotonda Villas. Property is centrally located - just 10 minutes to Boca Grande or the multiple golf courses of Rotonda West, 20 minutes to Englewood, Port