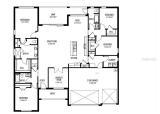

Water View:

Year Built: 2024

MLS: N6132509

Listed By: DR HORTON REALTY OF SOUTHWEST FLORIDA LLC

Under Construction. D.R. Horton America's Builder within the Deepcreek section of Punta Gorda is proud to showcase another new home. Available now is our beautifully designed Sage A, floor plan at 2416 square feet. This home features plank tile throughout except for the bedrooms which are carpeted. The kitchen includes all stainless steel appliances including a Fridge, dishwasher, range, and microwave. In the secluded Primary suite, you will find a large Primary bathroom with an expansive walk-in closet. Also included is a full irrigation system, electric garage door with opener, and full builder's warranty. This is why owning a brand new home from America's largest builder is going to be your best option. Both the home as well as the community are a must see! The Deepcreek location is hard to beat. Just minutes to downtown Punta Gorda and area attractions. Huge oversized lot. The Sage is unique in that its third Bath opens up to the lanai making it perfect to use as a pool bath, as this lot is big enough to add a pool after market.