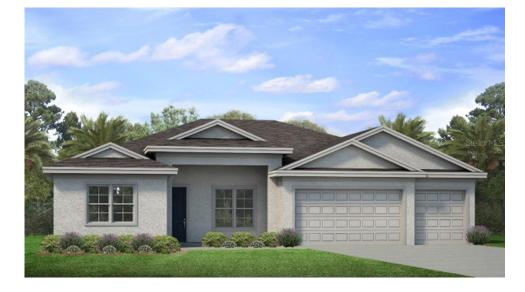

## 2148 TAIPEI COURT, Punta Gorda, FL, 33983

Single Family Home

Bedroom: 4

Bathroom: 3 Full / 0 Half

Square feet:2416 A/C & 3330.00 Total

Neighborhood: Deep Creek, Punta Gorda

Lot Dim: 120 x 91

Prior Taxes: \$716

Water View:

Year Built: 2024

MLS: N6132509

Listed By: DR HORTON REALTY OF SOUTHWEST FLORIDA LLC

Under Construction. D.R. Horton America's Builder within the Deepcreek section of Punta Gorda is proud to showcase another new home. Available now is our beautifully designed Sage A, floor plan at 2416 square feet. This home features plank tile throughout except for the bedrooms which are carpeted. The kitchen includes all stainless steel appliances including a Fridge, dishwasher, range, and microwave. In the secluded Primary suite, you will find a large Primary bathroom with an expansive walk-in closet. Also included is a full irrigation system, electric garage door with opener, and full builder's warranty. This is why owning a brand new home from America's largest builder is going to be your best option. Both the home as well as the community are a must see! The Deepcreek location is hard to beat. Just minutes to downtown Punta Gorda and area attractions. Huge oversized lot. The Sage is unique in that its third Bath opens up to the lanai making it perfect to use as a pool bath, as this lot is big enough to add a pool after market.