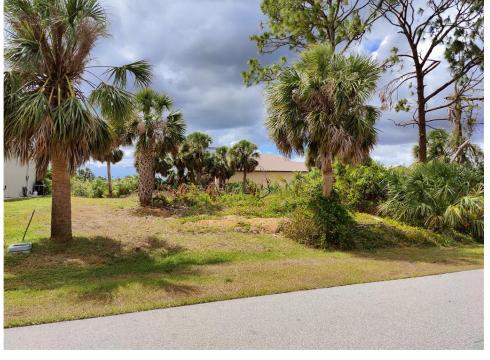

## 4407 JOSEPH STREET, Port Charlotte, FL, 33948

Vacant Land

Neighborhood: O'Hara Area, Port Charlotte

Subdivision: PORT CHARLOTTE SEC 44

Acreage: 1/4 to less than 1/2

Lot Dim: 125 x 105

Lot Size Sqft: 13125

- S/S/B/L: 3291 53
- Prior Taxes: \$ 11,846

Water View: Canal

Waterfrontage: 40

MLS: C7474108

Listed By: COLDWELL BANKER REALTY

Price reduced for waterfront lot with access to the Gulf! Seller motivated! 40 Ft concrete seawall included. Lot is partially cleared and oversized. Public water and sewer! Stunning neighborhood with convenient location for all that Port Charlotte has to offer. Shopping, dining, beaches are not far! Come and build on this lot and make it your new home in sunny and friendly southwest Florida! Oversized lot measures 125 x 105 for a total of 13,125 square feet! Priced to sell! Taxes show multiple combined properties/ structures and will be partitioned off at closing. Estimated taxes after closing \$1000.