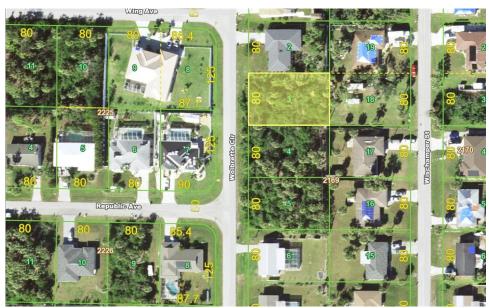

## 18116 WOLBRETTE CIRCLE, Port Charlotte, FL, 33948

Vacant Land

Neighborhood: O'Hara Area, Port Charlotte

Subdivision: PORT CHARLOTTE SEC 037

Acreage: 0 to less than 1/4

Lot Dim: 80 x 125

Lot Size Sqft: 9999

S/S/B/L: 2169 3

Prior Taxes: \$482

Water View:

Waterfrontage: 0

MLS: C7491293

Listed By: EXP REALTY LLC

Nestled within an established neighborhood, this residential building lot presents an enticing opportunity to secure your own piece of Southwestern Florida's allure. This lot is close to all amenities that Port Charlotte has to offer! From shopping and dining to entertainment venues, everything you need is within easy reach. No HOA. Additionally, the proximity to a public Boat Ramp ensures swift access to the

region's picturesque waterways, perfect for boating enthusiasts and leisure seekers alike. Buy this land today and start planning your dream home! IMPORTANT: 18124 Wolbrette Cir also listed for sale MLS#C7491292 for a potential total of 0.50 acres!!!