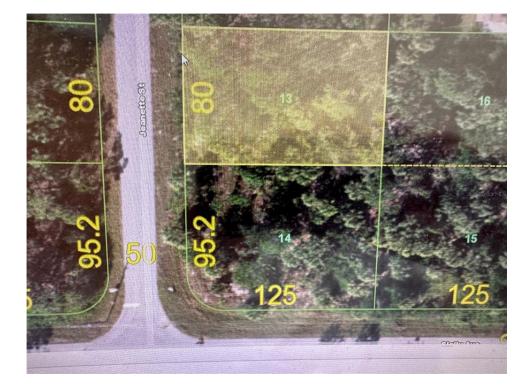

## 4138 JEANETTE STREET, Port Charlotte, FL, 33948

Vacant Land

Neighborhood: O'Hara Area, Port Charlotte

Subdivision: PORT CHARLOTTE SEC 044

Acreage: 0 to less than 1/4

Lot Dim: 80 x 125

Lot Size Sqft: 10000