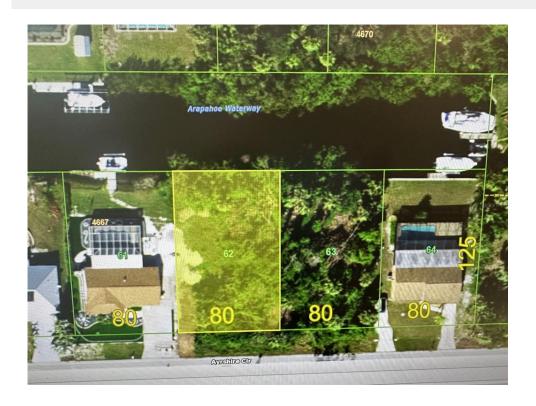

## 18522 AYRSHIRE CIRCLE, Port Charlotte, FL, 33948

Vacant Land

Neighborhood: O'Hara Area, Port Charlotte

Subdivision: PORT CHARLOTTE SEC 079

Acreage: 0 to less than 1/4

Lot Dim: 80 x 125

Lot Size Sqft: 10000

S/S/B/L: 4667 62

Prior Taxes: \$1,492

Water View: Canal

Waterfrontage: 0

MLS: W7863804

Listed By: REALTY EXECUTIVES AMERICA INC

EXCELLENT WATERFRONT PROPERTY ON CANAL WITH SAILBOAT DEPTH AND DIRECT ACCESS OUT TO BAY WITH NO FIXED BRIDGES QUIET

STREET WITH SALTWATER CANAL CLOSE TO SHOPPING, SCHOOLS & MEDICAL CENTERS. LOT HAS COUNTY WATER AND SEWER AVAILABLE. ADJACENT LOT AVAILABLE THRU SAME OWNER!!!!!