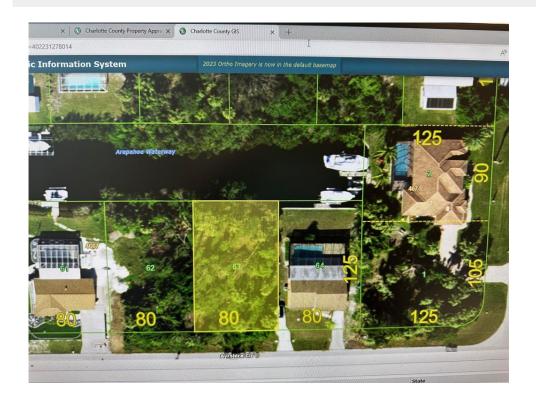

## 18514 AYRSHIRE CIRCLE, Port Charlotte, FL, 33948

Vacant Land

Neighborhood: O'Hara Area, Port Charlotte

Subdivision: PORT CHARLOTTE SEC 079

Acreage: 0 to less than 1/4

Lot Dim: 80 x 125

Lot Size Sqft: 10000

S/S/B/L: 4667 63

Prior Taxes: \$1,492

Water View: Canal

Waterfrontage: 0

MLS: W7863801

Listed By: REALTY EXECUTIVES AMERICA INC

EXCELLENT WATERFRONT PROPERTY ON CANAL WITH SAILBOAT DEPTH AND DIRECT ACCESS OUT TO BAY WITH NO FIXED BRIDGES QUIET

STREET WITH SALTWATER CANAL CLOSE TO SHOPPING, SCHOOLS & MEDICAL CENTERS. LOT HAS COUNTY WATER AND SEWER AVAILABLE. ADJACENT LOT AVAILABLE THRU SAME OWNER!!!!!