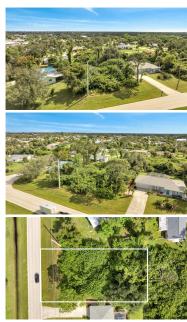

## 18571 EDGEWATER DRIVE, Port Charlotte, FL, 33948

Vacant Land

Neighborhood: O'Hara Area, Port Charlotte

Subdivision: PORT CHARLOTTE SEC 037

Acreage: 0 to less than 1/4

Lot Dim: 80 x 120

Lot Size Sqft: 10000

S/S/B/L: 2130 8

Prior Taxes: \$529

Water View:

Waterfrontage: 0

MLS: S5092847

Listed By: THE FIRM RE

Located just minutes from the beach and within a mile of state parks, this sunny Port Charlotte property offers convenient access to shopping, fishing, and scenic beauty, all right at your doorstep. It's an ideal location for families, with a lake just 500 yards away. You can also enjoy Charlotte Harbor Park and nearby state

parks, complete with dining areas and pergolas. A public boat ramp is only minutes from your property, and there are no HOA fees in this incredibly peaceful neighborhood. Don't miss this opportunity to own your personal paradise! Act now—why wait?