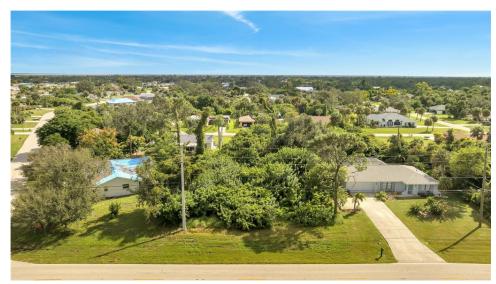

## 18571 EDGEWATER DRIVE, Port Charlotte, FL, 33948

Vacant Land

Neighborhood: O'Hara Area, Port Charlotte

Subdivision: PORT CHARLOTTE SEC 037

Acreage: 0 to less than 1/4

Lot Dim: 80 x 120

Lot Size Sqft: 10000

S/S/B/L: 2130 8

Prior Taxes: \$529

Water View:

Waterfrontage: 0

MLS: S5092847

Listed By: THE FIRM RE

Located just minutes from the beach and within a mile of state parks, this sunny Port Charlotte property offers convenient access to shopping, fishing, and scenic beauty, all right at your doorstep. It's an ideal location for families, with a lake just 500 yards away. You can also enjoy Charlotte Harbor Park and nearby state

parks, complete with dining areas and pergolas. A public boat ramp is only minutes from your property, and there are no HOA fees in this incredibly peaceful neighborhood. Don't miss this opportunity to own your personal paradise! Act now—why wait?