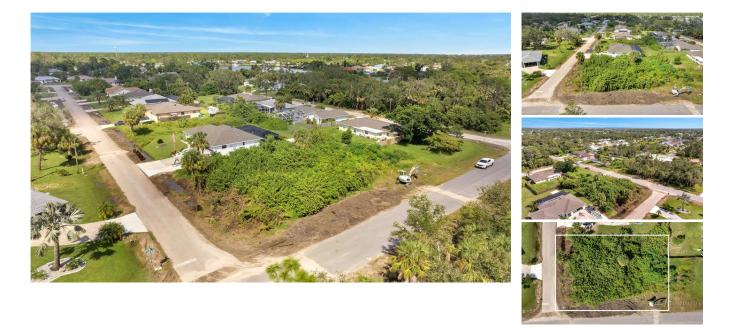

## 18332 LAKE WORTH BOULEVARD, Port Charlotte, FL, 33948

Vacant Land

Neighborhood: O'Hara Area, Port Charlotte

Subdivision: PORT CHARLOTTE SEC 037

Acreage: 1/4 to less than 1/2

Lot Dim: 80 x 125

Lot Size Sqft: 10740

S/S/B/L: 2190 8

Prior Taxes: \$532

Water View:

Waterfrontage: 0

MLS: S5092846

Listed By: THE FIRM RE

Over sized quarter acre vacant lot located minutes to the Beach and State parks bringing scenic beauty all at your doorstep in sunny Port Charlotte. Ideal for families, with a lake just 500 yards away. Enjoy Charlotte Harbor Park and nearby state parks with dining areas and pergolas. A public boat ramp is minutes from your property. No HOA fees. Incredibly peaceful neighborhood. Don't miss this chance to own your personal paradise! Act now—why wait?