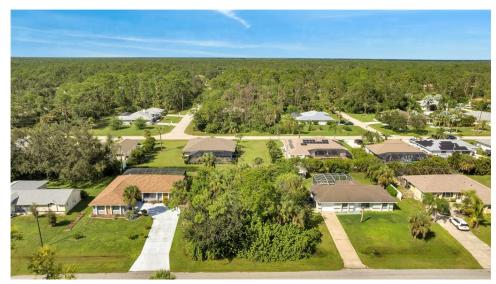

## 18042 LAKE WORTH BOULEVARD, Port Charlotte, FL, 33948

Vacant Land

Neighborhood: O'Hara Area, Port Charlotte

Subdivision: PORT CHARLOTTE SEC 037

Acreage: 0 to less than 1/4

Lot Dim: 80 x 120

Lot Size Sqft: 10036

S/S/B/L: 2222 3

Prior Taxes: \$1,104

Water View:

Waterfrontage: 0

MLS: S5092845

Listed By: THE FIRM RE

Located minutes to the Beach and State parks within a mile, shopping, fishing, and scenic beauty all at your doorstep in sunny Port Charlotte. Ideal for families, with a lake just 500 yards away. Enjoy Charlotte Harbor Park and nearby state parks with dining areas and pergolas. A public boat ramp is minutes from your

property. No HOA fees. Incredibly peaceful neighborhood. Don't miss this chance to own your personal paradise! Act now—why wait?