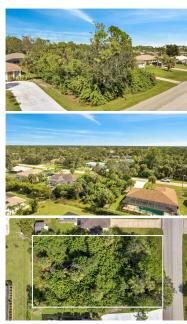

## 18042 LAKE WORTH BOULEVARD, Port Charlotte, FL, 33948

Vacant Land

Neighborhood: O'Hara Area, Port Charlotte

Subdivision: PORT CHARLOTTE SEC 037

Acreage: 0 to less than 1/4

Lot Dim: 80 x 120

Lot Size Sqft: 10036

S/S/B/L: 2222 3

Prior Taxes: \$1,104

Water View:

Waterfrontage: 0

MLS: S5092845

Listed By: THE FIRM RE

Located minutes to the Beach and State parks within a mile, shopping, fishing, and scenic beauty all at your doorstep in sunny Port Charlotte. Ideal for families, with a lake just 500 yards away. Enjoy Charlotte Harbor Park and nearby state parks with dining areas and pergolas. A public boat ramp is minutes from your

property. No HOA fees. Incredibly peaceful neighborhood. Don't miss this chance to own your personal paradise! Act now—why wait?