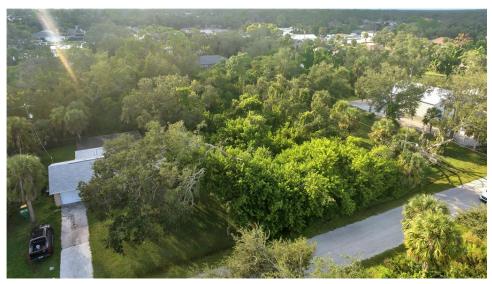

## 4355 MELIS STREET, Port Charlotte, FL, 33948

Vacant Land

Neighborhood: O'Hara Area, Port Charlotte

Subdivision: PORT CHARLOTTE SEC 037

Acreage: 0 to less than 1/4

Lot Dim: 80 x 125

Lot Size Sqft: 9999

S/S/B/L: 2177 18

Prior Taxes: \$1,104

Water View:

Waterfrontage: 0

MLS: S5092425

Listed By: THE FIRM RE

Here's a terrific location for your dream home! State parks within a mile, shopping, fishing, and scenic beauty at your doorstep. Ideal for families, with a lake just 500 yards away. Enjoy Charlotte Harbor Park and nearby state parks with dining areas and pergolas. A public boat ramp is minutes from your property. No HOA fees.