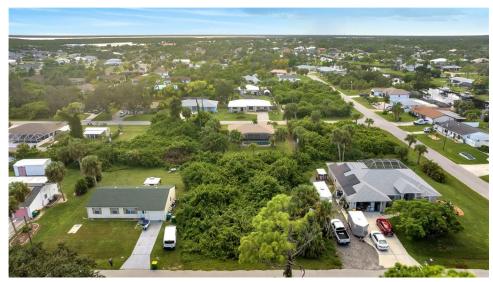

## 4469 BRINTNALL STREET, Port Charlotte, FL, 33948

Vacant Land

Neighborhood: O'Hara Area, Port Charlotte

Subdivision: PORT CHARLOTTE SEC 037

Acreage: 0 to less than 1/4

Lot Dim: 80 x 125

Lot Size Sqft: 9999

S/S/B/L: 2164 13

Prior Taxes: \$1,104

Water View:

Waterfrontage: 0

MLS: S5092416

Listed By: THE FIRM RE

Terrific Homesite! Act Now to Own Your Paradise! Here's a terrific location for your dream home! State parks within a mile, shopping, fishing, and scenic beauty at your doorstep. Ideal for families, with a lake just 500 yards away. Enjoy Charlotte Harbor Park and nearby state parks with dining areas and pergolas. A public boat

ramp is minutes from your property. No HOA fees. Incredibly peaceful neighborhood. Don't miss this chance to own your personal paradise! Act now—why wait?