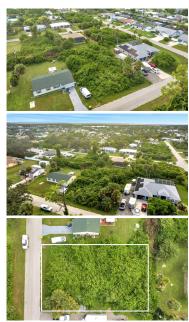

## 4469 BRINTNALL STREET, Port Charlotte, FL, 33948

Vacant Land

Neighborhood: O'Hara Area, Port Charlotte

Subdivision: PORT CHARLOTTE SEC 037

Acreage: 0 to less than 1/4

Lot Dim: 80 x 125

Lot Size Sqft: 9999

S/S/B/L: 2164 13

Prior Taxes: \$1,104

Water View:

Waterfrontage: 0

MLS: S5092416

Listed By: THE FIRM RE

Terrific Homesite! Act Now to Own Your Paradise! Here's a terrific location for your dream home! State parks within a mile, shopping, fishing, and scenic beauty at your doorstep. Ideal for families, with a lake just 500 yards away. Enjoy Charlotte Harbor Park and nearby state parks with dining areas and pergolas. A public boat

ramp is minutes from your property. No HOA fees. Incredibly peaceful neighborhood. Don't miss this chance to own your personal paradise! Act now—why wait?