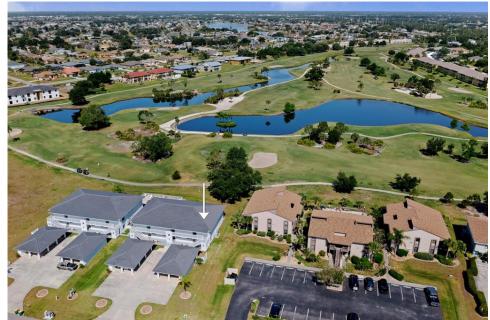

## 26316 NADIR ROAD UNIT B6, Punta Gorda, FL, 33983

Condo

Bedroom: 2

Bathroom: 2 Full / 0 Half

Square feet:1017

Neighborhood: Deep Creek, Punta Gorda

Prior Taxes: \$3,100

Water View:

Year Built: 1990

MLS: C7490369

Listed By: COMPASS FLORIDA

TURNKEY! GOLFERS VIEW IN DEEP CREEK! 2 bedroom, 2 bath second floor condo with great golf course views of 10th hole at Deep Creek Golf Club! Second floor offers the secure feeling of being able to keep windows and lanai door open at night plus nice breezes passing thru. Walk into the open floor plan with high ceilings, neutral décor, luxury plank vinyl flooring in main living areas, light and