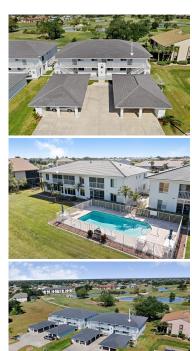

bright kitchen with large window, ample cabinetry, quartz countertops and breakfast bar plus living and dining room with slider to covered screened lanai with western views to enjoy amazing sunsets. New carpet in both bedrooms plus primary bedroom features lots of drawer storage, new Queen Beautyrest mattress and private bath with walk-in shower. Additional features include new tile roof, screened front door, 2 assigned parking spaces-one covered space with storage and one uncovered, guest parking, solid structure of the building, nicely landscaped exterior, heated community pool and golf course offers clubhouse restaurant. Nice neighborhood with easy access to restaurants, shopping, schools, parks and just a short drive to downtown historic Punta Gorda with world class fishing and boating, arts, community events and entertainment plus award-winning gulf beaches close by. Don't miss this opportunity! Schedule your private showing today!