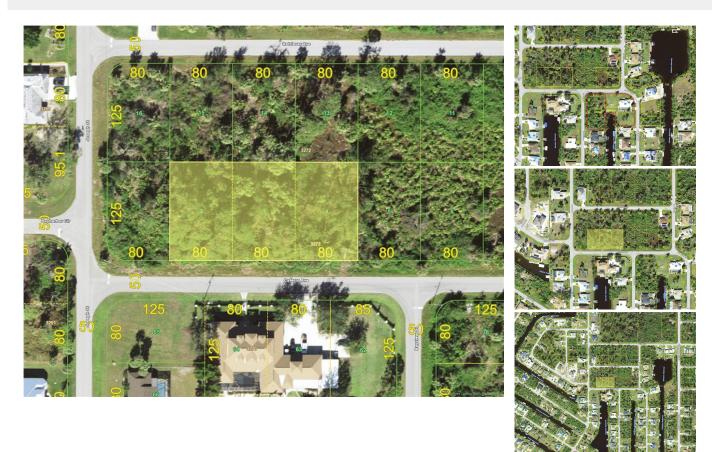

## 17436/17436/17444 CAFERRO AVENUE, Port Charlotte, FL, 33948

Vacant Land

Neighborhood: O'Hara Area, Port Charlotte

Subdivision: PORT CHARLOTTE C SEC 44

Acreage: 1/2 to less than 1

Lot Dim: 240 x 125

Lot Size Sqft: 30000

S/S/B/L: 3272 2,3,4

Prior Taxes: \$0

Water View:

Waterfrontage: 0

MLS: C7490130

Listed By: GULF COAST REALTY INT'L

Now is the time to get 3 adjacent lots that have water and sewer. These wonderful lots are across the street from waterfront homes. Seller financing maybe possible with approved credit. These lots are close to shopping, golfing, beaches and restaurants.