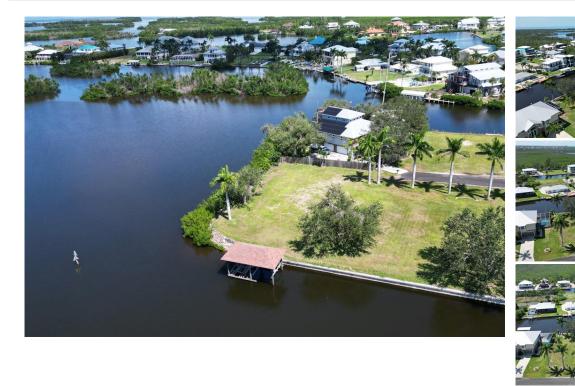

## 24153 HENRY MORGAN BOULEVARD, Punta Gorda, FL, 33955

Vacant Land

Neighborhood: Pirate Harbor, Punta Gorda

Subdivision: PIRATE HARBOR SUB

Acreage: 1/2 to less than 1

Lot Dim: 125 x 110 x 324 x 100

Lot Size Sqft: 24365

Prior Taxes: \$ 11,153

Water View: Canal

Waterfrontage: 324

MLS: C7490214

Listed By: SPOSEN REALTY & DEVELOPMENT

Don't miss out on this rare opportunity to own a piece of paradise in one of the most sought-after communities in Southwest Florida, Pirate Harbor. This oversized half acre lot is a boater's dream, offering sailboat access to the Gulf of Mexico and

beyond. With over 300 feet of water frontage, you'll have ample room to dock your boat, fish, or simply enjoy the stunning waterfront views. The lot is already filled and cleared, so all that's left is for you to build your dream home. Imagine waking up to breathtaking sunsets and enjoying endless days on the water with your friends and family. Pirate Harbor is best known for it's quick access to all the barrier islands, providing you with plenty of opportunities to explore these hidden gems. This is the only half-acre lot available on a tip in all of Pirate Harbor! Conveniently located near Punta Gorda Airport (roughly 15-20 minutes)! This parcel be split in two. The possibilities are endless! \*Seller financing available, terms are negotiable. Inquire for more details!