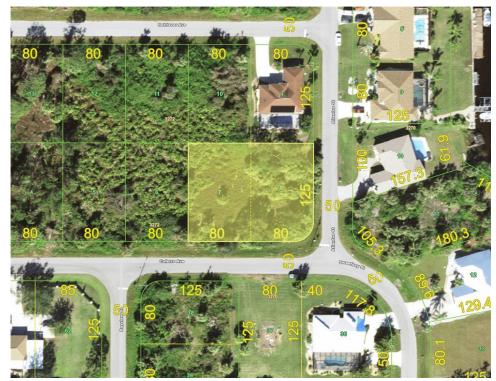

## 17476-17484 CAFERRO AVENUE, Port Charlotte, FL, 33948

Vacant Land

Neighborhood: O'Hara Area, Port Charlotte

Subdivision: PORT CHARLOTTE SEC 44

Acreage: 1/4 to less than 1/2

Lot Dim: 160 x 125

Lot Size Sqft: 20000

S/S/B/L: 3272 7-8

Prior Taxes: \$0

Water View: Canal

Waterfrontage: 0

MLS: C7490140

Listed By: GULF COAST REALTY INT'L

Two adjacent lots: 17476 and 17484 Caferro (the latter is a corner lot, aka 4387 Atlantus). These lots are across the street from waterfront homes and have water and sewer. These lots are close to shopping, golfing, beaches and restaurants. Seller financing maybe possible with approved credit.