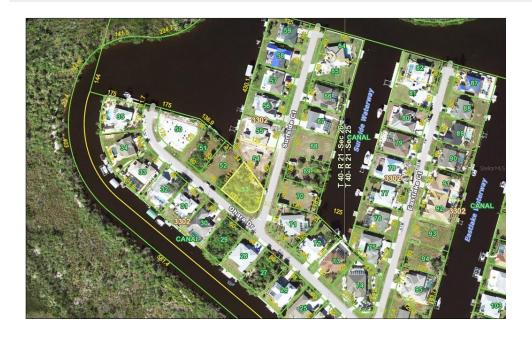

## 16952 OHARA DRIVE, Port Charlotte, FL, 33948

Vacant Land

Neighborhood: O'Hara Area, Port Charlotte

Subdivision: PORT CHARLOTTE SEC 044

Acreage: 1/4 to less than 1/2

Lot Dim: 100 x 111 x 104 x 54

Lot Size Sqft: 11230

S/S/B/L: 3302 53

Prior Taxes: \$582

Water View:

Waterfrontage: 0

MLS: C7490007

Listed By: KW PEACE RIVER PARTNERS

Nestled in Port Charlotte's waterfront community, this corner lot offers stunning views of the Gulf Coast. Surrounded by lush landscaping, it's the perfect spot for a custom-built home with panoramic water vistas. Conveniently located near amenities, it's an ideal opportunity to embrace coastal living at its finest.