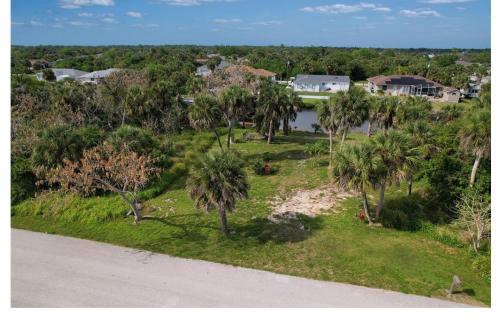

## 18546 ASHCROFT CIRCLE, Port Charlotte, FL, 33948

Vacant Land

Neighborhood: O'Hara Area, Port Charlotte

Subdivision: PORT CHARLOTTE SEC 079

Acreage: 0 to less than 1/4

Lot Dim: 80 x 125

Lot Size Sqft: 10018

S/S/B/L: 4670 26

Prior Taxes: \$1,903

Water View: Canal

Waterfrontage: 80

MLS: N6131857

Listed By: BEYOND REALTY LLC

Beautiful residential Lot located within a nice private neighborhood, waiting for your new waterfront home to be built. Sailboat depth, saltwater canal lot, leads you

to direct access out to the Bay, with no fixed bridges. Most of the lot has been cleared and is well manicured with mature trees & other greenery. Some of the flowering plants and a couple of the smaller trees, were planted recently and some will be removed by the owner, as well as a few other personal items, so they will not be included with the lot. Great lot to build your waterfront dream home! Click on Video Tour "2" to see full professional video