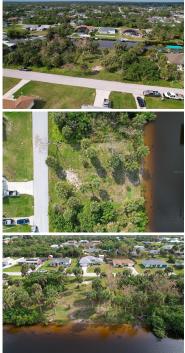

## 18546 ASHCROFT CIRCLE, Port Charlotte, FL, 33948

Vacant Land

Neighborhood: O'Hara Area, Port Charlotte

Subdivision: PORT CHARLOTTE SEC 079

Acreage: 0 to less than 1/4

Lot Dim: 80 x 125

Lot Size Sqft: 10018

S/S/B/L: 4670 26

Prior Taxes: \$1,903

Water View: Canal

Waterfrontage: 80

MLS: N6131857

Listed By: BEYOND REALTY LLC

Beautiful residential Lot located within a nice private neighborhood, waiting for your new waterfront home to be built. Sailboat depth, saltwater canal lot, leads you

to direct access out to the Bay, with no fixed bridges. Most of the lot has been cleared and is well manicured with mature trees & other greenery. Some of the flowering plants and a couple of the smaller trees, were planted recently and some will be removed by the owner, as well as a few other personal items, so they will not be included with the lot. Great lot to build your waterfront dream home! Click on Video Tour "2" to see full professional video