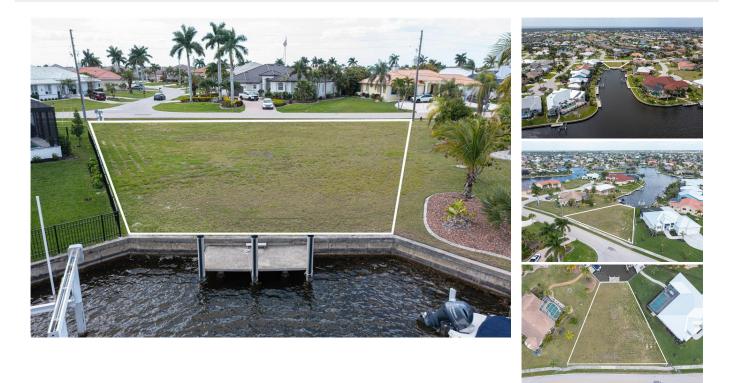

## 3706 TURTLE DOVE BOULEVARD, Punta Gorda, FL, 33950

Vacant Land

Neighborhood: Punta Gorda Isles, PGI Bird Section, Punta Gorda

Subdivision: PUNTA GORDA ISLES SEC 14

Acreage: 1/4 to less than 1/2

Lot Dim: 155 x 134 x 40 x 133

Lot Size Sqft: 11700

S/S/B/L: 213 13

Prior Taxes: \$4,056

Water View: Canal

Waterfrontage: 40

MLS: C7489777

Listed By: FIVE STAR REALTY OF CHARLOTTE

Incredible oversized 11,700sqf, Sailboat, canal lot located in Punta Gorda Isles with a 40ft Sea wall and a Concrete Dock. This lot looks down a beautiful, wide