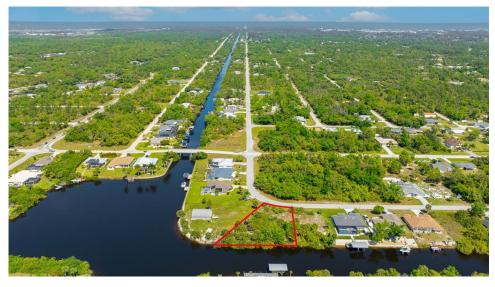

## 17315 ROBINSON AVENUE, Port Charlotte, FL, 33948

Vacant Land

Neighborhood: O'Hara Area, Port Charlotte

Subdivision: PORT CHARLOTTE SEC 044

Acreage: 1/4 to less than 1/2

Lot Dim: 132 x 156

Lot Size Sqft: 20592

S/S/B/L: 3293 5

Prior Taxes: \$1,912

Water View: Canal, Gulf/Ocean to Bay

Waterfrontage: 165

MLS: C7489722

Listed By: COLDWELL BANKER SUNSTAR REALTY

PRICE REDUCTION! Watch sunsets over your private lagoon perched on over 165 feet of saltwater canal frontage. This fabulous nearly ½ acre lot is minutes from Charlotte Harbor and the Gulf of Mexico. Centrally located in Port Charlotte, FL, 7 minutes from the Tampa Bay Rays Spring Training, build your dream home

here! Close to shopping, restaurants, numerous beaches and parks, it has great access while remaining secluded and surrounded by nature. Get your slice of Florida paradise.