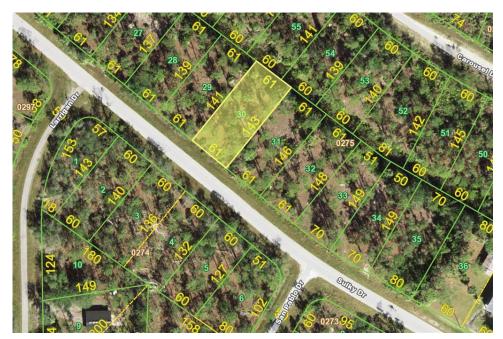

## 13438 SULKY DRIVE, Punta Gorda, FL, 33955

Vacant Land

Neighborhood: Tropical Gulf Acres, Punta Gorda

Subdivision: TROP G A

Acreage: 0 to less than 1/4

Lot Dim: 61 x 141 x 61 x 143

Lot Size Sqft: 8714

S/S/B/L: 275 30

Prior Taxes: \$ 289

Water View:

Waterfrontage: 0

MLS: C7489657

Listed By: RE/MAX HARBOR REALTY

VACANT LOT IN TROPICAL GULF ACRES - TGA is a growing community nestled between Fort Myers, Cape Coral & Punta Gorda. It's the perfect spot to build your dream home - NO HOA or deed restrictions here. Or, buy it as an investment & keep it in your portfolio as the area grows & develops. Lot

dimensions are 61x141x61x143. Enjoy a quiet, wooded setting away from the bustle of more developed neighborhoods yet maintain easy access to US41, I-75 & Burnt Store Rd.