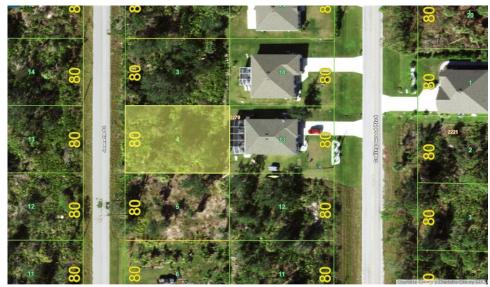

## 4188 JEANETTE STREET, Port Charlotte, FL, 33948

Vacant Land

Neighborhood: O'Hara Area, Port Charlotte

Subdivision: PORT CHARLOTTE SEC 044

Acreage: 0 to less than 1/4

Lot Dim: 80 x 125

Lot Size Sqft: 9999

S/S/B/L: 3279 4

Prior Taxes: \$ 486

Water View:

Waterfrontage: 0

MLS: A4603144

Listed By: KELLER WILLIAMS ISLAND LIFE REAL ESTATE

CITY WATER AVAILABLE!! Not in a zone requiring scrub jay mitigation per the county website 03/12/24 - please reconfirm during due diligence. Conveniently located to shopping, dining, banking and all that sunny Port Charlotte has to offer.

19.2 MILES TO THE ENGLEWOOD BEACH!! New construction is everywhere you look and you can be part of the action. Information about local builders is available upon request. Also great for self directed IRAs, 401Ks and other investment portfolios.