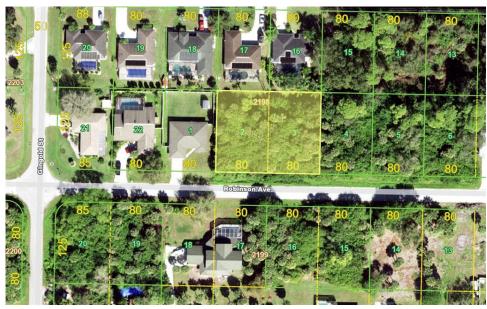

## 18396 ROBINSON AVENUE, Port Charlotte, FL, 33948

Vacant Land

Neighborhood: O'Hara Area, Port Charlotte

Subdivision: PORT CHARLOTTE SEC 037

Acreage: 1/4 to less than 1/2

Lot Dim: 160 x 125

Lot Size Sqft: 20000

S/S/B/L: 2198 2

Prior Taxes: \$1,057

Water View:

Waterfrontage: 0

MLS: T3509262

Listed By: DALTON WADE INC

DOUBLE LOT (20,000sf) located immediately next to established residential. 180ft frontage x 125ft depth. Single unimproved lots are selling nearby for \$20,000 so here is your opportunity to buy TWO at a discount. Less than 10 minutes from local parks, restaurants, grocery, schools, and retail. Quick access to US Hwy 41. Water, sewer, and electric all nearby. No HOA/CDD. Great property for those