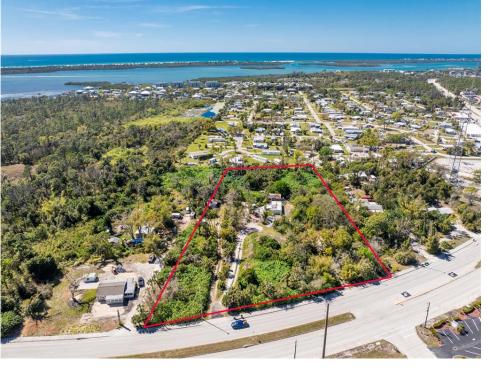

## 5230 PLACIDA ROAD, Englewood, FL, 34224

Vacant Land

Neighborhood: Uncategorized

Subdivision: GROVE CITY

Acreage: 2 to less than 5

Lot Dim: 338 x 590 x 310 x 460

Lot Size Sqft: 166399

S/S/B/L: 7

Prior Taxes: \$4,775

Water View:

Waterfrontage: 0

MLS: D6135328

Listed By: RE/MAX ALLIANCE GROUP

An unbelievable opportunity in Placida to purchase this 3.82 acre parcel. This property is zoned Manufactured Home Conventional (MHC) and has low density residential land use allowing for 5 units per acre, which should allow for 19 single family or manufactured homes. A portion of the property is also located in the X flood zone. This property currently has a hurricane damaged single family home, a storage structure, and a manufactured home on annual rental agreement. Sewer Capital Capacity fees have been paid for one living unit. Situated in a fantastic location close to all area beaches, shopping, golfing and dining in Englewood, Rotonda West and Boca Grande. This land has enormous potential, contact us today for more information and to schedule a showing. Do not drive in the driveway or enter the property without an appointment. You must be accompanied by a licensed Real Estate Agent.