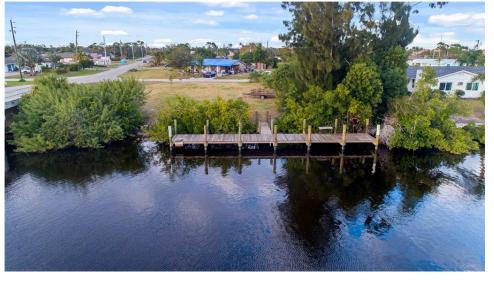

S/S/B/L: 2123 11

Prior Taxes: \$3,346

Water View: Canal

Waterfrontage: 104

MLS: C7488176

Listed By: RE/MAX PALM REALTY

SAILBOAT WATER - NO BRIDGES to Charlotte Harbor / Gulf of Mexico. This oversized property is approximately 1/3 acre with 104' of waterfrontage. There are no deed restrictions, CDD fees or homeowners association. Electric, public water and public sewer are available. The 60'x8' wooden dock was newly added to the

property in 2019. Located on the Countryman Waterway less than 500 yards from Charlotte Harbor. This location is a short drive to numerous shopping and dining areas, as well as beaches and boat ramps!