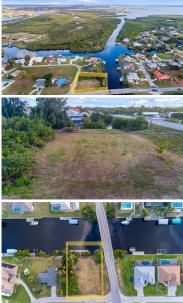

## 19379 MIDWAY BOULEVARD, Port Charlotte, FL, 33948

Vacant Land

Neighborhood: O'Hara Area, Port Charlotte

Subdivision: PORT CHARLOTTE SEC 092

Acreage: 1/4 to less than 1/2

Lot Dim: 126 x 127 x 104 x 125

Lot Size Sqft: 14173

S/S/B/L: 2123 11

Prior Taxes: \$3,346

Water View: Canal

Waterfrontage: 104

MLS: C7488176

Listed By: RE/MAX PALM REALTY

SAILBOAT WATER - NO BRIDGES to Charlotte Harbor / Gulf of Mexico. This oversized property is approximately 1/3 acre with 104' of waterfrontage. There are no deed restrictions, CDD fees or homeowners association. Electric, public water and public sewer are available. The 60'x8' wooden dock was newly added to the