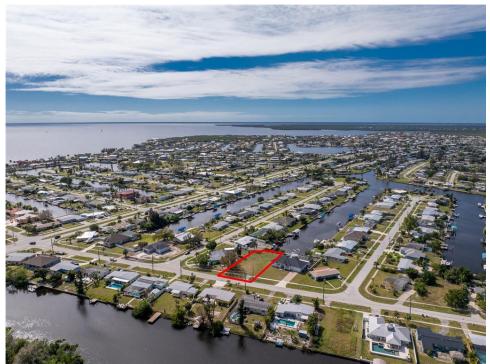

## 4221 GARDNER DRIVE, Port Charlotte, FL, 33952

Vacant Land

Neighborhood:

Lot Dim: 77 x 138 x 37 x 52 x 160

Prior Taxes: \$0

Water View:

Waterfrontage:

MLS:

Listed By:

Don't miss out on the extraordinary opportunity to build your dream home on this Gulf Access Waterfront lot with quick access to Charlotte Harbor and the Gulf of Mexico. This Western facing lot is looking straight down the canal and features spectacular water and sunset views. Save money on lot clearing fees because this lot is already cleared! The location is prime and is very close to the Port Charlotte Beach Complex, Charlotte Harbor Yacht Club, Edgewater Public Boat Ramp, and the William R Gaines Jr Veterans Memorial Park. In addition to quick boating

access, you will be within minutes of the Gulf of Mexico beaches, the new Sunseeker Resort, beautiful golf courses, tennis, fishing, dining, shopping, all types of outdoor activities...you name it and it is close! This lot is perfect to build the home you've been dreaming about. Make sure to watch the video tour of the water access for this property. Call today because this property won't last long!