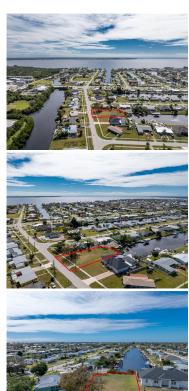

## 4221 GARDNER DRIVE, Port Charlotte, FL, 33952

Vacant Land

Neighborhood:

Lot Dim: 77 x 138 x 37 x 52 x 160

Prior Taxes: \$0

Water View:

Waterfrontage:

MLS:

Listed By:

Don't miss out on the extraordinary opportunity to build your dream home on this Gulf Access Waterfront lot with quick access to Charlotte Harbor and the Gulf of Mexico. This Western facing lot is looking straight down the canal and features spectacular water and sunset views. Save money on lot clearing fees because this lot is already cleared! The location is prime and is very close to the Port Charlotte Beach Complex, Charlotte Harbor Yacht Club, Edgewater Public Boat Ramp, and the William R Gaines Jr Veterans Memorial Park. In addition to quick boating

access, you will be within minutes of the Gulf of Mexico beaches, the new Sunseeker Resort, beautiful golf courses, tennis, fishing, dining, shopping, all types of outdoor activities...you name it and it is close! This lot is perfect to build the home you've been dreaming about. Make sure to watch the video tour of the water access for this property. Call today because this property won't last long!