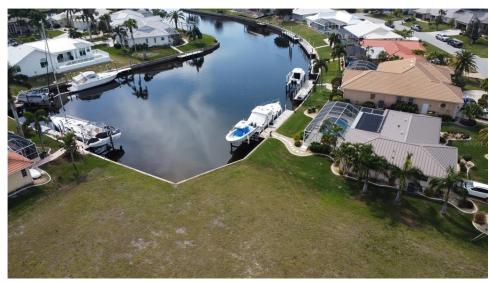

## 1431 KINGLET DRIVE, Punta Gorda, FL, 33950

Vacant Land

Neighborhood: Punta Gorda Isles, PGI Bird Section, Punta Gorda

Subdivision: PUNTA GORDA ISLES SEC 14

Acreage: 1/4 to less than 1/2

Lot Dim: 121 x 40+139+43+27+117

Lot Size Sqft: 15471

S/S/B/L: 197 1

Prior Taxes: \$5,135

Water View: Canal

Waterfrontage: 40

MLS: O6177355

Listed By: LIST IN MLS REALTY, LLC

Elevate your lifestyle with this extraordinary opportunity to own a vacant lot in the prestigious Punta Gorda Isles. This Southern Exposure gem beckons those with a vision for luxury living, offering not just a homesite but a canvas for your dream home. Picture a residence with a Magnificent 3-Car Garage Elevation, designed to

perfection, surrounded by lush tropical landscaping that creates an ambiance of exceptional curb appeal. This prime piece of real estate, nestled in the coveted Bird Section of PGI, boasts 153' of road frontage and a generous 40' of water frontage. A meticulously maintained concrete seawall, courtesy of the city, ensures not only a picturesque backdrop but also a worry-free waterfront experience. Beyond its aesthetic charm, this homesite provides direct access to Alligator Creek and Charlotte Harbor through Buckley Pass – a haven for boaters, anglers, and nature enthusiasts. Punta Gorda itself is a paradise, offering a unique blend of historic charm and modern amenities. Imagine living in proximity to the extraordinary historic downtown district, where renowned restaurants & nightlife, & hotel accommodations, create a vibrant tapestry of experiences. Your dream home awaits in Punta Gorda Isles!