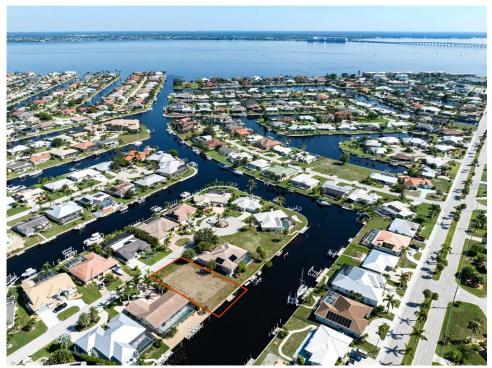

## 2449 SIERRA LANE, Punta Gorda, FL, 33950

Vacant Land

Neighborhood: Punta Gorda Isles, PGI Old Sailboat, Punta Gorda

Subdivision: PUNTA GORDA ISLES SEC 04

Acreage: 0 to less than 1/4

Lot Dim: 80 x 120

Lot Size Sqft: 9600

S/S/B/L: 7 14

Prior Taxes: \$6,987

Water View: Canal

Waterfrontage: 0

MLS: N6130962

Listed By: PRO GROUP REALTY & PROP MGT

WATERFRONT BUILDABLE LOT IN PGI. Fabulous OPPORTUNITY to build a new home on this cleared SALTWATER CANAL LOT with DOCK, SEAWALL and quick access to Charlotte Harbor on out to the Gulf of Mexico! This is a READY TO BUILD LOT offering public sewer and water. PGI is a deed restricted community with NO HOA FEES! This lot is close to Fisherman's Village and historic downtown Punta Gorda where you can enjoy shopping, dining, bike riding, pickleball courts, farmer's market, cultural events, golf courses and MUCH MUCH MORE. Close to U.S. 41 and I-75. Just 15 minutes from the Punta Gorda Airport where Allegiant Airlines offers many low-cost flights to a multitude of destinations within the U.S. Why not make this your new Florida destination today!