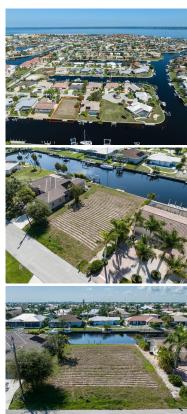

## 2449 SIERRA LANE, Punta Gorda, FL, 33950

Vacant Land

Neighborhood: Punta Gorda Isles, PGI Old Sailboat, Punta Gorda

Subdivision: PUNTA GORDA ISLES SEC 04

Acreage: 0 to less than 1/4

Lot Dim: 80 x 120

Lot Size Sqft: 9600

S/S/B/L: 7 14

Prior Taxes: \$6,987

Water View: Canal

Waterfrontage: 0

MLS: N6130962

Listed By: PRO GROUP REALTY & PROP MGT

WATERFRONT BUILDABLE LOT IN PGI. Fabulous OPPORTUNITY to build a new home on this cleared SALTWATER CANAL LOT with DOCK, SEAWALL and quick access to Charlotte Harbor on out to the Gulf of Mexico! This is a READY TO BUILD LOT offering public sewer and water. PGI is a deed restricted community with NO HOA FEES! This lot is close to Fisherman's Village and historic downtown Punta Gorda where you can enjoy shopping, dining, bike riding, pickleball courts, farmer's market, cultural events, golf courses and MUCH MUCH MORE. Close to U.S. 41 and I-75. Just 15 minutes from the Punta Gorda Airport where Allegiant Airlines offers many low-cost flights to a multitude of destinations within the U.S. Why not make this your new Florida destination today!