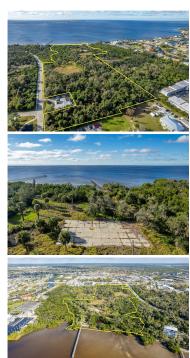

## 22801 BAYSHORE ROAD, Port Charlotte, FL, 33980

Vacant Land

Neighborhood: Edgewater, Port Charlotte

Acreage: 10 to less than 20

Lot Dim: 16.37 ACRES

Lot Size Sqft: 713076

Prior Taxes: \$ 50,275

Water View:

Waterfrontage: 0

MLS: C7487377

Listed By: RE/MAX HARBOR REALTY

Hard to find Waterfront Acreage located directly on Charlotte Harbor and just West of Sunseeker Resort. Proposed on this 16.37 Acre site is a 33,354 sq. Restaurant and 24,589 sq. feet of Retail Space. There is an area reserved for further Development on the Northern Boundary of the Subject Property, additional site specific details are available, Site Plan and Survey.