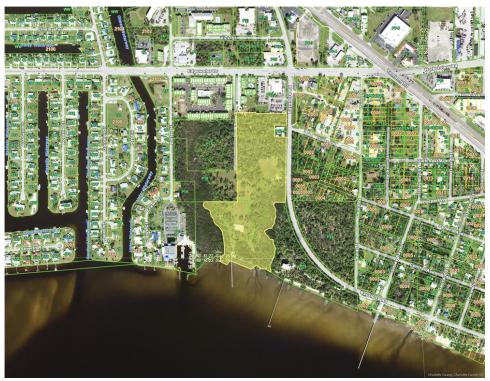

## 22801 BAYSHORE ROAD, Port Charlotte, FL, 33980

Vacant Land

Neighborhood: Edgewater, Port Charlotte

Acreage: 10 to less than 20

Lot Dim: 16.37 ACRES

Lot Size Sqft: 713076

Prior Taxes: \$ 50,275

Water View:

Waterfrontage: 0

MLS: C7487377

Listed By: RE/MAX HARBOR REALTY

Hard to find Waterfront Acreage located directly on Charlotte Harbor and just West of Sunseeker Resort. Proposed on this 16.37 Acre site is a 33,354 sq. Restaurant and 24,589 sq. feet of Retail Space. There is an area reserved for further Development on the Northern Boundary of the Subject Property, additional site specific details are available, Site Plan and Survey.