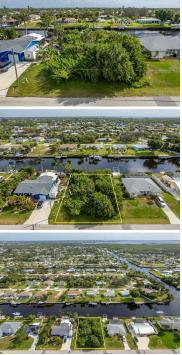

## 4382 MCCULLOUGH STREET, Port Charlotte, FL, 33948

Vacant Land

Neighborhood: O'Hara Area, Port Charlotte, Rock Creek - Powerboat Access

Subdivision: PORT CHARLOTTE SEC 037

Acreage: 0 to less than 1/4

Lot Dim: 80 x 125

Lot Size Sqft: 10000

S/S/B/L: 2148 117

Prior Taxes: \$2,000

Water View: Canal

Waterfrontage: 80

MLS: C7486653

Listed By: RE/MAX HARBOR REALTY

Build your dream home! Waterfront lot on a cul de sac with quick access via McCullough and Ackerman Waterways to Charlotte Harbor and the Gulf of Mexico.

Close to stores, restaurants, beaches, Charlotte Sports Park for Tampa Bay Rays spring training and much more.