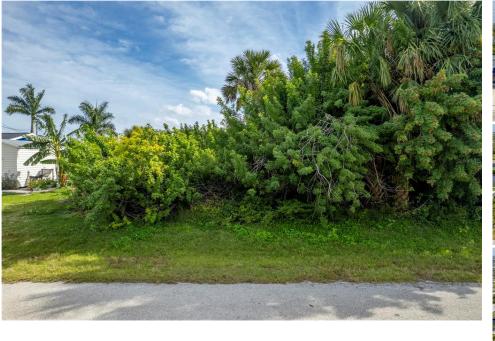

## 4382 MCCULLOUGH STREET, Port Charlotte, FL, 33948

Vacant Land

Neighborhood: O'Hara Area, Port Charlotte, Rock Creek - Powerboat Access

Subdivision: PORT CHARLOTTE SEC 037

Acreage: 0 to less than 1/4

Lot Dim: 80 x 125

Lot Size Sqft: 10000

S/S/B/L: 2148 117

Prior Taxes: \$2,000

Water View: Canal

Waterfrontage: 80

MLS: C7486653

Listed By: RE/MAX HARBOR REALTY

Build your dream home! Waterfront lot on a cul de sac with quick access via McCullough and Ackerman Waterways to Charlotte Harbor and the Gulf of Mexico.