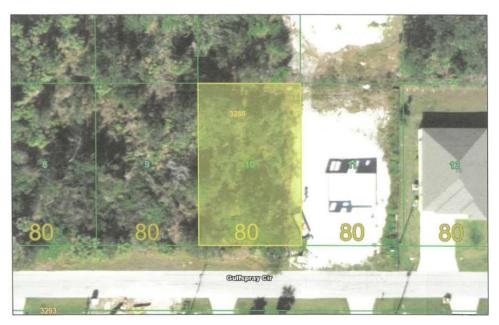

## 17217 GULFSPRAY CIRCLE, Port Charlotte, FL, 33948

Vacant Land

Neighborhood: O'Hara Area, Port Charlotte

Subdivision: PORT CHARLOTTE SEC 044

Acreage: 0 to less than 1/4

Lot Dim: 80 x 125

Lot Size Sqft: 10000

S/S/B/L: 3286 10

Prior Taxes: \$ 662

Water View:

Waterfrontage: 0

MLS: C7485744

Listed By: KELLER WILLIAMS ISLAND LIFE REAL ESTATE

PORT CHARLOTTE - A LOVELY BUILDING LOT IN DEVELOPING AREA. LOT HAS PUBLIC WATER AND SEWER WITH MANDATORY HOOK-UPS. LOT IS IN FLOOD ZONE BUT THERE ARE NO SCRUB JAYS HERE PER CHARLOTTE COUNTY WEBSITE. AREA IS NOTED FOR GREAT FISHING AND BOATING. GREAT OPPORTUNITY IN A GROWING NEIGHBORHOOD.