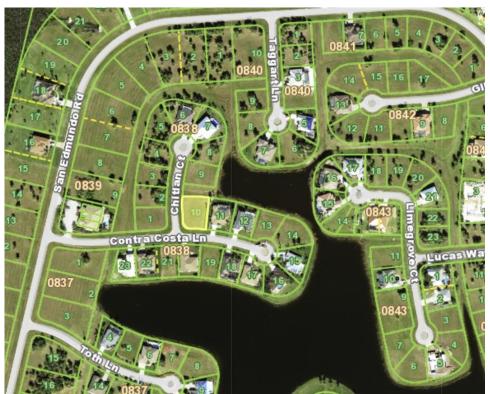

## 16124 CHITLAN COURT, Punta Gorda, FL, 33955

Vacant Land

Neighborhood: Burnt Store Lakes, Punta Gorda

Subdivision: PUNTA GORDA ISLES SEC 21

Acreage: 1/4 to less than 1/2

Lot Dim: 62.9 x 120 x 101.2 x 96.4 x 37.5

Lot Size Sqft: 11248

S/S/B/L: 838 10

Prior Taxes: \$720

Water View:

Waterfrontage: 0

MLS: T3494070

Listed By: SIGNATURE REALTY ASSOCIATES

Oversized Corner lot in Burnt Store Lakes. The community features 11 fish filled