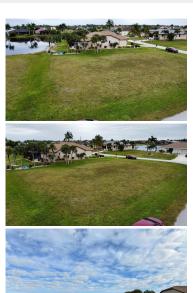

## 16124 CHITLAN COURT, Punta Gorda, FL, 33955

Vacant Land

Neighborhood: Burnt Store Lakes, Punta Gorda

Subdivision: PUNTA GORDA ISLES SEC 21

Acreage: 1/4 to less than 1/2

Lot Dim: 62.9 x 120 x 101.2 x 96.4 x 37.5

Lot Size Sqft: 11248

S/S/B/L: 838 10

Prior Taxes: \$720

Water View:

Waterfrontage: 0

MLS: T3494070

Listed By: SIGNATURE REALTY ASSOCIATES

Oversized Corner lot in Burnt Store Lakes. The community features 11 fish filled

lakes, spacious greenbelts and a community park with covered picnic tables, playground and restrooms. Paddle the Charlotte Harbor Aquatic Preserve Mangrove shorelines from the community kayak launch that leads directly to the harbor and enjoy nature at its finest. Just 15 minutes to major shopping corridors in either Punta Gorda or Cape Coral and a short drive to Punta Gorda Airport and Southwest Regional Airport (RSW). Burnt Store Marina is close by with boating access, docks and ramp, restaurant and a 27 hole semi-private golf course! Seller Financing Available.