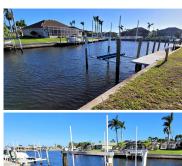

Lot Size Sqft: 9786

S/S/B/L: 225 6

Prior Taxes: \$6,027

Water View: Canal

Waterfrontage: 103

MLS: C7485462

Listed By: RE/MAX ANCHOR REALTY

PUNTA GORDA ISLES WATERFRONT: GREAT PRICE FOR IMPROVED WATERFRONT LOT....Sailboat access via Buckley's Pass to Charlotte Harbor and the Gulf. Build your place in the Sun with your boat in the backyard with over 84' of water frontage. Extended 30 ft. CONCRETE DOCK w/10k BOAT LIFT already in place. Dock electric is generator ready. Wide Canal opens to Basin. PGI is one of the city's premier deed restricted communities. No mandatory HOA but you can join the optional Civic Association. Boating, Fishing or Beaching are minutes away from your dock. Seawall maintained by the City as part of your property taxes. Public Utilities. Survey, Site Plan and Engineering Report available. Live the Punta Gorgeous Lifestyle....shopping, restaurants, biking/walking paths, golfing, pickleball and Sunshine. Call for a list of builders to build your dream home.