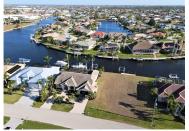

Lot Size Sqft: 9786

S/S/B/L: 225 6

Prior Taxes: \$6,027

Water View: Canal

Waterfrontage: 103

MLS: C7485462

Listed By: RE/MAX ANCHOR REALTY

PUNTA GORDA ISLES WATERFRONT: GREAT PRICE FOR IMPROVED WATERFRONT LOT....Sailboat access via Buckley's Pass to Charlotte Harbor and the Gulf. Build your place in the Sun with your boat in the backyard with over 84' of water frontage. Extended 30 ft. CONCRETE DOCK w/10k BOAT LIFT already in place. Dock electric is generator ready. Wide Canal opens to Basin. PGI is one of the city's premier deed restricted communities. No mandatory HOA but you can join the optional Civic Association. Boating, Fishing or Beaching are minutes away from your dock. Seawall maintained by the City as part of your property taxes. Public Utilities. Survey, Site Plan and Engineering Report available. Live the Punta Gorgeous Lifestyle....shopping, restaurants, biking/walking paths, golfing, pickleball and Sunshine. Call for a list of builders to build your dream home.