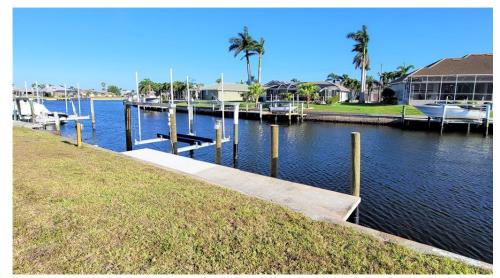

Lot Size Sqft: 9786

S/S/B/L: 225 6

Prior Taxes: \$6,027

Water View: Canal

Waterfrontage: 103

MLS: C7485462

Listed By: RE/MAX ANCHOR REALTY

PUNTA GORDA ISLES WATERFRONT: GREAT PRICE FOR IMPROVED WATERFRONT LOT....Sailboat access via Buckley's Pass to Charlotte Harbor and the Gulf. Build your place in the Sun with your boat in the backyard with over 84' of water frontage. Extended 30 ft. CONCRETE DOCK w/10k BOAT LIFT already in place. Dock electric is generator ready. Wide Canal opens to Basin. PGI is one of the city's premier deed restricted communities. No mandatory HOA but you can join the optional Civic Association. Boating, Fishing or Beaching are minutes away from your dock. Seawall maintained by the City as part of your property taxes. Public Utilities. Survey, Site Plan and Engineering Report available. Live the Punta Gorgeous Lifestyle....shopping, restaurants, biking/walking paths, golfing, pickleball and Sunshine. Call for a list of builders to build your dream home.