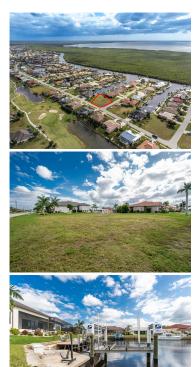

## 3800 SABA COURT, Punta Gorda, FL, 33950

Vacant Land

Neighborhood: Punta Gorda Isles, PGI New Sailboat, Punta Gorda

Subdivision: PUNTA GORDA ISLES SEC 12

Acreage: 1/4 to less than 1/2

Lot Dim: 36 x 71 x 130 x 35 x 132 x 67

Lot Size Sqft: 14305

S/S/B/L: 138 17

Prior Taxes: \$ 2,039

Water View: Canal

Waterfrontage: 35

MLS: C7485341

Listed By: FIVE STAR REALTY OF CHARLOTTE

This OVERSIZED WATERFRONT SAILBOAT DIRECT ACCESS lot is on a quiet

street that would be a great place to build your dream home and retire, or raise your family. This lot has a 10,000 pound boat lift and 8 x 18 Concrete dock and is just over a third of an acre. This location is an estimated 15 minute boat ride from the entrance to Ponce De Leon Canal or Alligator Creek Via Buckley's pass. This gives you amazing access with a choice of direction. Whether heading to downtown via boat for dinner or heading to Boca Grande or Cayo Costa this option can save you time and fuel on your journey. Less than 7 miles to Punta Gorda Airport or I75 makes this location an easy commute to almost anywhere, and only 4 miles to Ponce De Leon Park with amazing sunsets, 4 miles to Punta Gorda Historic district and waterfront park with lots of shopping and dining options. Tampa Bay Rays spring training and the fairgrounds are just minutes away, also multiple golf courses and some of the best boating and fishing in all of Florida. Red Soxs, Orioles, Twins and Braves spring training all within an hour's drive. All measurements are deemed correct but should be verified to the Buyers satisfaction.