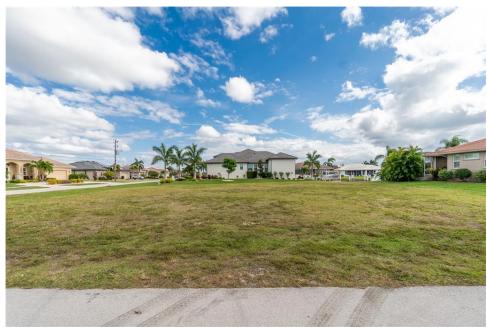

## 3800 SABA COURT, Punta Gorda, FL, 33950

Vacant Land

Neighborhood: Punta Gorda Isles, PGI New Sailboat, Punta Gorda

Subdivision: PUNTA GORDA ISLES SEC 12

Acreage: 1/4 to less than 1/2

Lot Dim: 36 x 71 x 130 x 35 x 132 x 67

Lot Size Sqft: 14305

S/S/B/L: 138 17

Prior Taxes: \$ 2,039

Water View: Canal

Waterfrontage: 35

MLS: C7485341

Listed By: FIVE STAR REALTY OF CHARLOTTE

This OVERSIZED WATERFRONT SAILBOAT DIRECT ACCESS lot is on a quiet

street that would be a great place to build your dream home and retire, or raise your family. This lot has a 10,000 pound boat lift and 8 x 18 Concrete dock and is just over a third of an acre. This location is an estimated 15 minute boat ride from the entrance to Ponce De Leon Canal or Alligator Creek Via Buckley's pass. This gives you amazing access with a choice of direction. Whether heading to downtown via boat for dinner or heading to Boca Grande or Cayo Costa this option can save you time and fuel on your journey. Less than 7 miles to Punta Gorda Airport or I75 makes this location an easy commute to almost anywhere, and only 4 miles to Ponce De Leon Park with amazing sunsets, 4 miles to Punta Gorda Historic district and waterfront park with lots of shopping and dining options. Tampa Bay Rays spring training and the fairgrounds are just minutes away, also multiple golf courses and some of the best boating and fishing in all of Florida. Red Soxs, Orioles, Twins and Braves spring training all within an hour's drive. All measurements are deemed correct but should be verified to the Buyers satisfaction.