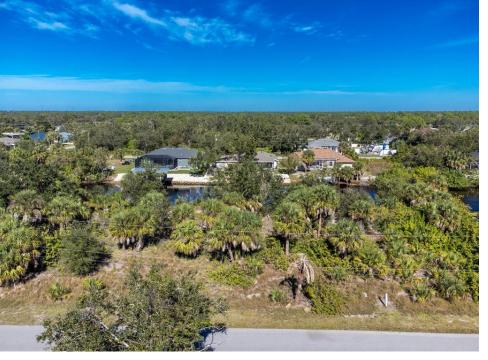

## 17340 GULFSPRAY CIRCLE, Port Charlotte, FL, 33948

Vacant Land

Neighborhood: O'Hara Area, Port Charlotte

Subdivision: PORT CHARLOTTE SEC 044

Acreage: 0 to less than 1/4

Lot Dim: 80 x 125

Lot Size Sqft: 10000

S/S/B/L: 3293 32

Prior Taxes: \$1,266

Water View:

Waterfrontage: 80

MLS: C7484954

Listed By: CENTURY 21 AZTEC & ASSOCIATES

Residential Building Lot on the Como Waterway. Direct access to Charlotte Harbor and the Gulf, via the Boca Pass. This is a Boater's dream. Come and build your own slice of SW Florida Paradise. If your dream requires more space, the adjacent parcel to the left at 17332 Gulfspray Cir is also available for \$94,900. Seller financing is an option as well. Don't let this opportunity slip away!