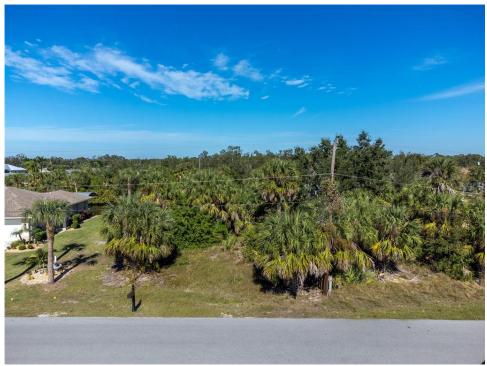

## 17324 GULFSPRAY CIRCLE, Port Charlotte, FL, 33948

Vacant Land

Neighborhood: O'Hara Area, Port Charlotte

Subdivision: PORT CHARLOTTE SEC 044

Acreage: 0 to less than 1/4

Lot Dim: 80 x 125

Lot Size Sqft: 10000

S/S/B/L: 3293 34

Prior Taxes: \$1,266

Water View:

Waterfrontage: 80

MLS: C7484953

Listed By: CENTURY 21 AZTEC & ASSOCIATES

Residential Building Lot on the Como Waterway. Direct access to Charlotte Harbor and the Gulf, via the Boca Pass. This is a Boater's dream. Come and build your own slice of SW Florida Paradise. If your dream requires more space, the adjacent parcel to the right at 17332 Gulfspray Cir is also available for \$94,900. Seller financing is an option as well. Don't let this opportunity slip away!