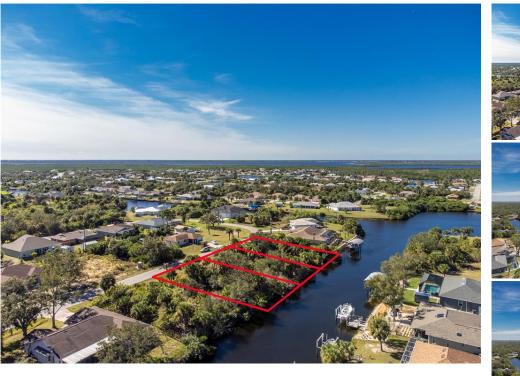

## 17324, Port Charlotte, FL, 33948

Vacant Land

Neighborhood: O'Hara Area, Port Charlotte

Subdivision: PORT CHARLOTTE SEC 044

Acreage: 1/2 to less than 1

Lot Dim: 240 x 125

Lot Size Sqft: 30000

S/S/B/L: 3293 32-34

Prior Taxes: \$3,800

Water View: Canal

Waterfrontage: 240

MLS: C7484949

Listed By: CENTURY 21 AZTEC & ASSOCIATES

RARE OPPORTUNITY TO OWN 3 CONTIGUOUS CANAL LOTS TOTALING 240 FEET OF WATERFRONT! Direct access out to Charlotte Harbor and the beautiful Gulf, via the Boca Pass. This is a Boater's Paradise. Build your Florida dream to fit you! This Residential Building Lot has so much opportunity! Sipping coffee in the morning, or a cocktail in the evening while overlooking the water is Florida living at its very best! See all that Port Charlotte and SW Florida have to offer. Seller financing is available. Don't let this gem slip away!