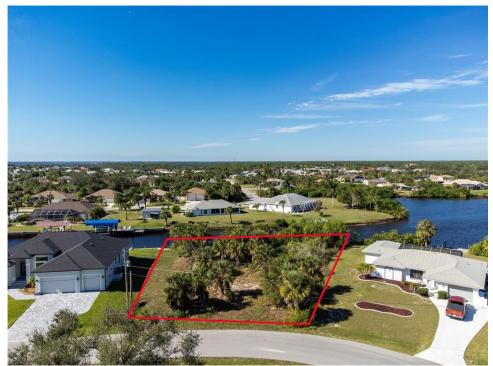

## 17306 GULFSPRAY CIRCLE, Port Charlotte, FL, 33948

Vacant Land

Neighborhood: O'Hara Area, Port Charlotte

Subdivision: PORT CHARLOTTE SEC 044

Acreage: 1/4 to less than 1/2

Lot Dim: 83 x 125 x 147 x 151

Lot Size Sqft: 17112

S/S/B/L: 3293 37

Prior Taxes: \$1,801

Water View: Canal

Waterfrontage: 147

MLS: C7484944

Listed By: CENTURY 21 AZTEC & ASSOCIATES

Beautiful oversized Residential Building lot featuring 147' of Canal Waterfront on the Como Waterway. Direct access to Charlotte Harbor and the gorgeous Gulf, via the Boca Pass. This is a Boater's Paradise. You can build your own Florida dream. Boating, Fishing, sunrise coffee, and evening cocktails all from your own backyard. See all that Port Charlotte and SW Florida have to offer. Seller financing is available. Don't miss out!