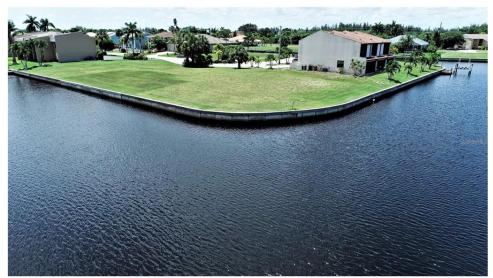

## 1447 MEDITERRANEAN DRIVE, Punta Gorda, FL, 33950

Vacant Land

Neighborhood: Punta Gorda Isles, PGI Powerboat, Punta Gorda

Subdivision: PUNTA GORDA ISLES SEC 07

Acreage: 1/4 to less than 1/2

Lot Dim: 48 x 124 x 185 x 97

Lot Size Sqft: 13855

S/S/B/L: 77 24

Prior Taxes: \$7,436

Water View: Canal

Waterfrontage: 185

MLS: A4591943

Listed By: ALLISON JAMES ESTATES & HOMES

Direct GULF access salt waterfront lot with a wide basin view, featuring 185 ft of concrete seawall, in Punta Gorda Isles. This cul da sac lot is 13,857 sq ft in size and .31 acres. Zoning is GM15 so can accommodate a multi-family or single-family dwelling. The CONCRETE seawall is maintained by the City of Punta Gorda

and ready for your boat dock! Note the wide canal which allows an easy turnaround for your boats. There is one bridge to the open water of Charlotte Harbor, only a short boat ride away. Punta Gorda Isles is a historic boating community located on the shores of Charlotte Harbor leading to the Gulf of Mexico. Come explore this SW Florida paradise and you will find all of the resort amenities on your check list are just a short drive away including beaches, golf, Yacht Club, shopping, dining, entertainment, farmers markets and more. So much to do in downtown Punta Gorda. Don't miss this one of a kind waterfront lot in PGI.