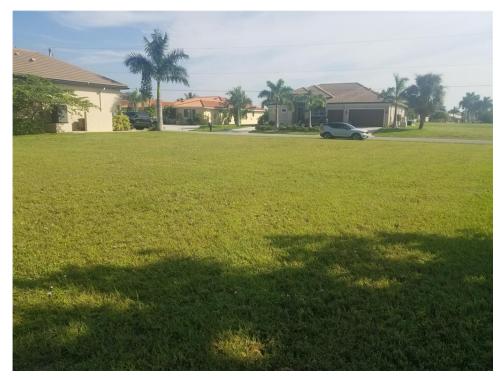

## 1225 SPANISH CAY LANE, Punta Gorda, FL, 33950

Vacant Land

Neighborhood: Punta Gorda Isles, PGI Powerboat, Punta Gorda

Subdivision: PUNTA GORDA ISLES SEC 11

Acreage: 0 to less than 1/4

Lot Dim: 80 x 120 x 97 x 120

Lot Size Sqft: 10581

S/S/B/L: 105 4

Prior Taxes: \$3,902

Water View: Canal

Waterfrontage: 97

MLS: U8223100

Listed By: HOFACKER & ASSOCIATES INC

Beautiful waterfront lot with 80 foot of waterfront in the community of Punta Gorda Isles. Quick access to Charlotte Harbor and the Gulf of Mexico. The lot dimensions are 97X120X80X120. This lot is within walking or biking distance to Fisherman Village.