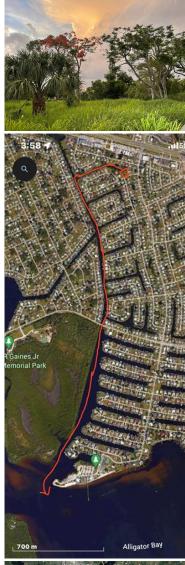

GULF ACCESS WITH OWNER FINANCING AVAILABLE!!!!! Embrace the epitome of coastal luxury with this waterfront gulf access property in Port Charlotte, Florida. You have the long view of the canal offering a vast front-row seat to exotic birds and jumping fish right in your own scenic backyard. Spanning an oversized buildable lot, this gem extends seamlessly out into the Gulf of Mexico and all of its beautiful shoreline beaches. This lot is situated just off of Harbor Blvd. in close proximity to Charlotte Beach Park and the public boat ramp, Sunseekers Resort, and renowned shopping and dining destinations. This prime location ensures you're at the heart of Florida leisure. Enjoy all of Charlotte Harbor, Port Charlotte, Peace River, and Punta Gorda. Imagine casting a line from your own backyard, savoring the finest in Florida coastal living all while relishing breathtaking views. Don't just dream of an extraordinary lifestyle – make it your reality in this highly desirable haven. The property was cleared and comes with a topographic and boundary survey.