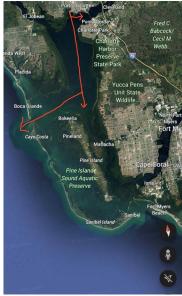

GULF ACCESS WITH OWNER FINANCING AVAILABLE!!!!! Embrace the epitome of coastal luxury with this waterfront gulf access property in Port Charlotte, Florida. You have the long view of the canal offering a vast front-row seat to exotic birds and jumping fish right in your own scenic backyard. Spanning an oversized buildable lot, this gem extends seamlessly out into the Gulf of Mexico and all of its beautiful shoreline beaches. This lot is situated just off of Harbor Blvd. in close proximity to Charlotte Beach Park and the public boat ramp, Sunseekers Resort, and renowned shopping and dining destinations. This prime location ensures you're at the heart of Florida leisure. Enjoy all of Charlotte Harbor, Port Charlotte, Peace River, and Punta Gorda. Imagine casting a line from your own backyard, savoring the finest in Florida coastal living all while relishing breathtaking views. Don't just dream of an extraordinary lifestyle – make it your reality in this highly desirable haven. The property was cleared and comes with a topographic and boundary survey.