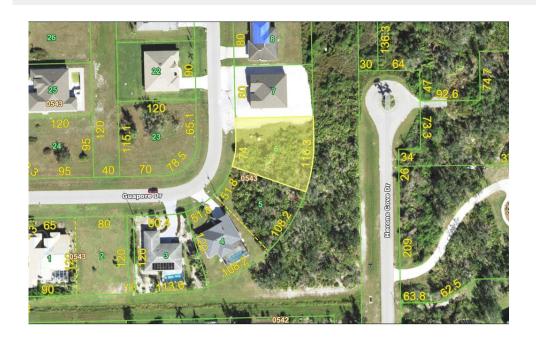

## 27253 GUAPORE DRIVE, Punta Gorda, FL, 33983

Vacant Land

Neighborhood: Deep Creek, Punta Gorda

Subdivision: PUNTA GORDA ISLES SEC 20

Acreage: 1/4 to less than 1/2

Lot Dim: 74 x 120 x 116 x 120

Lot Size Sqft: 11416

S/S/B/L: 543 6

Prior Taxes: \$608

Water View:

Waterfrontage: 0

MLS: C7484088

Listed By: RE/MAX ANCHOR OF MARINA PARK

Oversized lot located in desirable deed restricted DEEP CREEK. Quiet neighborhood with impressive homes yet only 10 minutes from amenities. Greenbelt view in the rear of the lot. Spend the day at nearby Deep Creek Golf Club with a beautiful course and great staff. Minutes from shopping, dining, I-75,