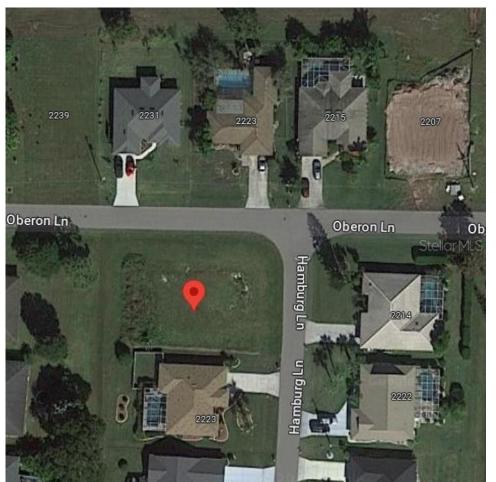

## 2215 HAMBURG LANE, Punta Gorda, FL, 33983

Vacant Land

Neighborhood: Deep Creek, Punta Gorda

Subdivision: PUNTA GORDA ISLES SEC 23

Acreage: 0 to less than 1/4

Lot Dim: 61 x 120 x 83 x 94 x 9

Lot Size Sqft: 10064

S/S/B/L: 797 17

Prior Taxes: \$695

Water View:

Waterfrontage: 0

MLS: C7483990

Listed By: KW PEACE RIVER PARTNERS

Standard sized CORNER lot located in desirable Deep Creek. LOW HOA & NO FLOOD REQUIRED! BUILD YOUR DREAM HOME! Need a builder? Let us introduce you to reputable local builders! Minutes away from shopping, parks, schools, LIVE entertainment, fine & casual dining, and Award Winning Beaches.