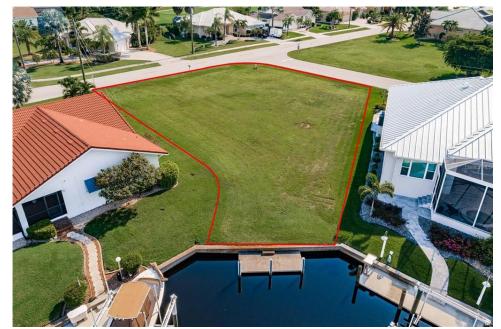

## 2523 RYAN BOULEVARD, Punta Gorda, FL, 33950

Vacant Land

Neighborhood: Punta Gorda Isles, PGI New Sailboat, Punta Gorda

Subdivision: PUNTA GORDA ISLES SEC 12

Acreage: 1/4 to less than 1/2

Lot Dim: 124 x 65 x 35 x 128

Lot Size Sqft: 13724

S/S/B/L: 137 1

Prior Taxes: \$ 4,519

Water View: Canal

Waterfrontage: 35

MLS: C7483770

Listed By: RE/MAX PALM PCS

Sailboat, saltwater front with a dock on an oversized corner lot in Punta Gorda Isles. This lot offers quick access through Ponce De Leon inlet out to Charlotte Harbor. All large newer homes in this upscale neighborhood. This lot will be ideal for a new construction home with a 3 car garage and a circular driveway. All public utilities already in place. Punta Gorda offers so many activities such as our downtown district with eclectic boutiques, family owned restaurants, Harborwalk for biking & walking trails, tennis and pickleball courts, Saturday farmers markets, historic museums, monthly festivals and the lighting of the Christmas tree is upcoming. This is a quaint little town with so much to offer.