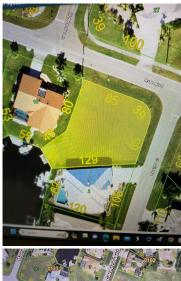

## 2523 RYAN BOULEVARD, Punta Gorda, FL, 33950

Vacant Land

Neighborhood: Punta Gorda Isles, PGI New Sailboat, Punta Gorda

Subdivision: PUNTA GORDA ISLES SEC 12

Acreage: 1/4 to less than 1/2

Lot Dim: 124 x 65 x 35 x 128

Lot Size Sqft: 13724

S/S/B/L: 137 1

Prior Taxes: \$ 4,519

Water View: Canal

Waterfrontage: 35

MLS: C7483770

Listed By: RE/MAX PALM PCS

Sailboat, saltwater front with a dock on an oversized corner lot in Punta Gorda Isles. This lot offers quick access through Ponce De Leon inlet out to Charlotte Harbor. All large newer homes in this upscale neighborhood. This lot will be ideal for a new construction home with a 3 car garage and a circular driveway. All public utilities already in place. Punta Gorda offers so many activities such as our downtown district with eclectic boutiques, family owned restaurants, Harborwalk for biking & walking trails, tennis and pickleball courts, Saturday farmers markets, historic museums, monthly festivals and the lighting of the Christmas tree is upcoming. This is a quaint little town with so much to offer.