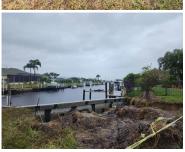

Lot Size Sqft: 14281

S/S/B/L: 47 31

Prior Taxes: \$4,039

Water View: Canal

Waterfrontage: 0

MLS: C7483755

Listed By: ERA ADVANTAGE REALTY, INC.

LARGE PRICE REDUCTION ON THIS BEAUTIFUL WATERFRONT LOT WITH ACCESS TO CHARLOTTE HARBOR AND THE GULF OF MEXICO. NEW SEAWALL CURRENTLY BEING INSTALLED. This beautiful sailboat waterfront lot is nestled in the highly sought after area of Punta Gorda Isles. This property has a 30 foot concrete seawall that is maintained by the City of Punta Gorda (which is currently being replaced), public water and sewer are available. Imagine owning a home on this lot close to historic downtown Punta Gorda, Fisherman's Village and many restaurants and plenty of shopping.