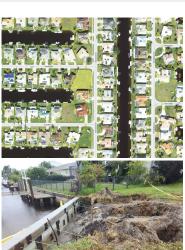

Lot Size Sqft: 14281

S/S/B/L: 47 31

Prior Taxes: \$4,039

Water View: Canal

Waterfrontage: 0

MLS: C7483755

Listed By: ERA ADVANTAGE REALTY, INC.

LARGE PRICE REDUCTION ON THIS BEAUTIFUL WATERFRONT LOT WITH ACCESS TO CHARLOTTE HARBOR AND THE GULF OF MEXICO. NEW SEAWALL CURRENTLY BEING INSTALLED. This beautiful sailboat waterfront lot is nestled in the highly sought after area of Punta Gorda Isles. This property has a 30 foot concrete seawall that is maintained by the City of Punta Gorda (which is currently being replaced), public water and sewer are available. Imagine owning a home on this lot close to historic downtown Punta Gorda, Fisherman's Village and many restaurants and plenty of shopping.