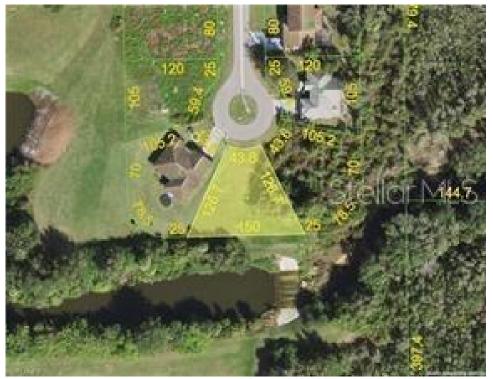

## 235 SANTOS DRIVE, Punta Gorda, FL, 33983

Vacant Land

Neighborhood: Deep Creek, Punta Gorda

Subdivision: PUNTA GORDA ISLES SEC 20

Acreage: 1/4 to less than 1/2

Lot Dim: 21 x 127 x 150 x 127

Lot Size Sqft: 10904

S/S/B/L: 542 10

Prior Taxes: \$576

Water View:

Waterfrontage: 0

MLS: A4589121

Listed By: NEXTHOME SOUTH POINTE

Great property to build your new home. Close to schools, shopping, dining and more. Enjoy the amenities of Deep Creek, including golf. The majority of the property is cleared. There is a section of land behind the property that is cleared and on water. Drive by to see the property and community.