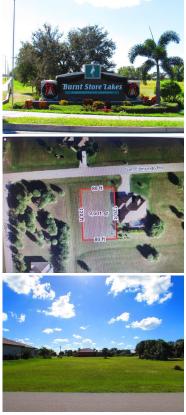

## 16402 SAN EDMUNDO ROAD, Punta Gorda, FL, 33955

Vacant Land

Neighborhood: Burnt Store Lakes, Punta Gorda

Subdivision: PUNTA GORDA ISLES SEC 21

Acreage: 0 to less than 1/4

Lot Dim: 80 x 120

Lot Size Sqft: 9600

S/S/B/L: 841 8

Prior Taxes: \$850

Water View:

Waterfrontage: 0

MLS: O6156633

Listed By: JCL REALTY INC

Looking for a nice lot? This is now an opportunity to purchase your very own Lot. Ideal for an investor with an eye for future development. Hold onto for future growth potential in the area. Call for details. Motivated owner. Great potential and possibilities. Call today to schedule your private showing. Here is your chance to own your own property!!!