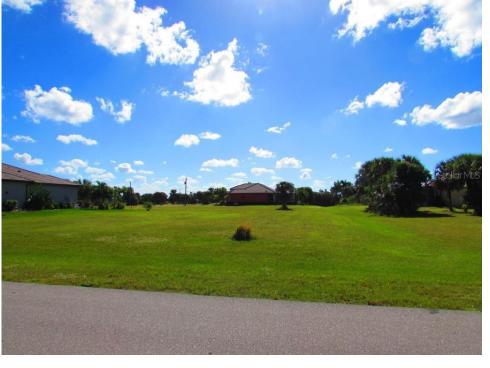

## 16402 SAN EDMUNDO ROAD, Punta Gorda, FL, 33955

Vacant Land

Neighborhood: Burnt Store Lakes, Punta Gorda

Subdivision: PUNTA GORDA ISLES SEC 21

Acreage: 0 to less than 1/4

Lot Dim: 80 x 120

Lot Size Sqft: 9600

S/S/B/L: 841 8

Prior Taxes: \$850

Water View:

Waterfrontage: 0

MLS: O6156633

Listed By: JCL REALTY INC

Looking for a nice lot? This is now an opportunity to purchase your very own Lot. Ideal for an investor with an eye for future development. Hold onto for future growth potential in the area. Call for details. Motivated owner. Great potential and possibilities. Call today to schedule your private showing. Here is your chance to own your own property!!!