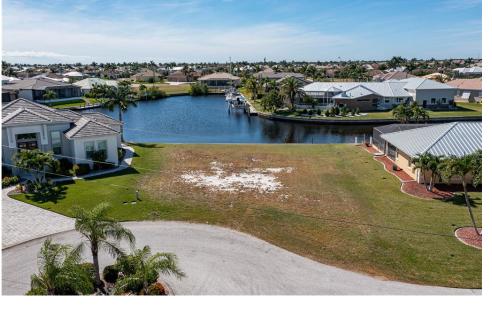

## 1211 ROYAL TERN DRIVE, Punta Gorda, FL, 33950

Vacant Land

Neighborhood: Punta Gorda Isles, PGI Bird Section, Punta Gorda

Subdivision: PUNTA GORDA ISLES SEC 14

Acreage: 0 to less than 1/4

Lot Dim: 87 x 100 x 105 x 120

Lot Size Sqft: 9641

S/S/B/L: 200 13

Prior Taxes: \$4,961

Water View: Canal

Waterfrontage: 105

MLS: C7483239

Listed By: RE/MAX HARBOR REALTY

VACANT LOT IN PGI W/105FT OF SEAWALL, SW REAR EXPOSURE & SAILBOAT ACCESS TO CHARLOTTE HARBOR. Located on a quiet cul-de-sac in

Punta Gorda Isles surrounded by custom homes, this lot is more than just a piece of land; it's the first step in crafting the idyllic waterfront lifestyle you've always envisioned. Lot has an enviable & unobstructed view of a wide canal basin. Keep your boat docked at your private concrete dock that is already in place along the 105ft of concrete seawall. Property is a blank canvas for realizing your dream of a custom-built, waterfront home. The southwestern rear exposure promises sundrenched afternoons, an abundance of natural light to flood your future home, and glorious sunsets. Imagine the possibilities of sitting on your lanai, overlooking your pool & the canal basin view beyond while enjoying yet another spectacular sunset framed by your boat and a few perfectly placed palm trees. Lot has city water & sewer available. Claim your spot in paradise. It's time to anchor your dreams & let your life in Florida set sail.