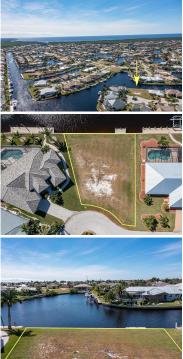

## 1211 ROYAL TERN DRIVE, Punta Gorda, FL, 33950

Vacant Land

Neighborhood: Punta Gorda Isles, PGI Bird Section, Punta Gorda

Subdivision: PUNTA GORDA ISLES SEC 14

Acreage: 0 to less than 1/4

Lot Dim: 87 x 100 x 105 x 120

Lot Size Sqft: 9641

S/S/B/L: 200 13

Prior Taxes: \$4,961

Water View: Canal

Waterfrontage: 105

MLS: C7483239

Listed By: RE/MAX HARBOR REALTY

VACANT LOT IN PGI W/105FT OF SEAWALL, SW REAR EXPOSURE & SAILBOAT ACCESS TO CHARLOTTE HARBOR. Located on a quiet cul-de-sac in

Punta Gorda Isles surrounded by custom homes, this lot is more than just a piece of land; it's the first step in crafting the idyllic waterfront lifestyle you've always envisioned. Lot has an enviable & unobstructed view of a wide canal basin. Keep your boat docked at your private concrete dock that is already in place along the 105ft of concrete seawall. Property is a blank canvas for realizing your dream of a custom-built, waterfront home. The southwestern rear exposure promises sundrenched afternoons, an abundance of natural light to flood your future home, and glorious sunsets. Imagine the possibilities of sitting on your lanai, overlooking your pool & the canal basin view beyond while enjoying yet another spectacular sunset framed by your boat and a few perfectly placed palm trees. Lot has city water & sewer available. Claim your spot in paradise. It's time to anchor your dreams & let your life in Florida set sail.