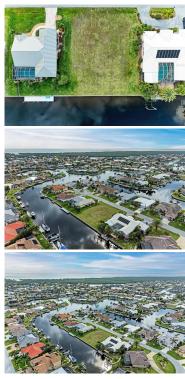

## 1237 PARTRIDGE DRIVE, Punta Gorda, FL, 33950

Vacant Land

Neighborhood:

Lot Dim: 95 x 120

Prior Taxes: \$0

Water View:

Waterfrontage:

MLS:

Listed By:

Ahoy boaters! Build your dream home on this gorgeous waterfront lot in Punta Gorda Isles with easy access to the Charlotte Harbor and the Gulf of Mexico. This .26 acre cleared lot has 95 feet of canal front and comes with a city-maintained seawall ready for a boat lift. Cable, electrical and public water readily available. Punta Gorda's downtown historic district is an upscale waterfront community with picturesque canals and streets with nature-friendly names like Partridge, Osprey and Whippoorwill. Motorboats and catamarans share the scenic waterscape with native birds and manatees. Local attractions include Punta Gorda's downtown historic district, state parks, golf courses and Fisherman's Village - popular for

leisurely waterfronts strolls, shopping and dining. Boaters this is your chance to own a piece of paradise. Drop anchor, claim your treasure and live your dream.