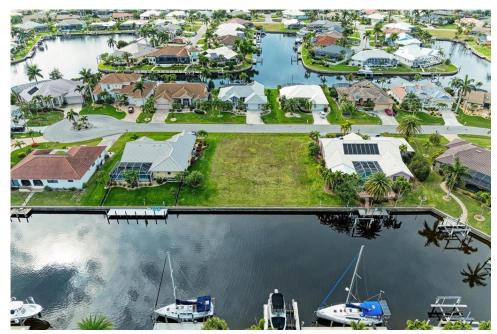

## 1237 PARTRIDGE DRIVE, Punta Gorda, FL, 33950

Vacant Land

Neighborhood:

Lot Dim: 95 x 120

Prior Taxes: \$0

Water View:

Waterfrontage:

MLS:

Listed By:

Ahoy boaters! Build your dream home on this gorgeous waterfront lot in Punta Gorda Isles with easy access to the Charlotte Harbor and the Gulf of Mexico. This .26 acre cleared lot has 95 feet of canal front and comes with a city-maintained seawall ready for a boat lift. Cable, electrical and public water readily available. Punta Gorda's downtown historic district is an upscale waterfront community with picturesque canals and streets with nature-friendly names like Partridge, Osprey and Whippoorwill. Motorboats and catamarans share the scenic waterscape with native birds and manatees. Local attractions include Punta Gorda's downtown historic district, state parks, golf courses and Fisherman's Village - popular for